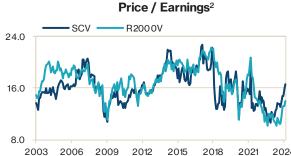

| -3.91%           | 15.45%           |
| SCV Composite - Net                          | 20.46%<br>19.46% | 22.70%<br>21.70% | -29.62%<br>-30.19% | -4.41%<br>-5.20% | 33.60%<br>32.81% | 13.49%<br>12.87% | 34.95%<br>33.81% | 36.06%<br>34.86% | 8.37%<br>7.72% | 23.22%<br>22.59% | -1.37%<br>-2.05% | -3.91%<br>-4.57% | 15.45%<br>14.77% |

## SCV Valuation Metrics As of 3/31/2024



- Historically, SCV is consistently more value oriented than the Russell 2000 Value based on the strategy's primary metric, EV/EBITDA.
- SCV is less consistent based on price/earnings and price/book because the strategy only utilizes these metrics on a small percentage of investments.
- The strategy's emphasis on EV/EBITDA as a measure of value is widely supported by academic and professional studies.







## SCV Quality Metrics As of 3/31/2024



- Higher profitability, faster growth, and lower leverage are typically associated with quality.
- Historically, the SCV strategy exhibits consistently higher quality characteristics than the index.







Charts are shown beginning January 31, 2003. Information is based on a representative portfolio within the strategy. Unless otherwise noted, share-related characteristics are provided by FactSet. Portfolio and index characteristics are based on companies' most recent filings as of this report date (values for many companies may be as of the prior period). Estimates based on ordinary shares for all ADR securities held. EBIT and EBITDA exclude banks, thrifts, and insurers. Index data source: London Stock Exchange Group PLC and its group underta