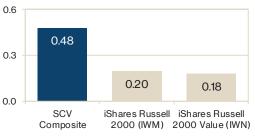

teams with varied strategies within each team. Assets under management has reflected growth for the past five (5) years straight. Current assets under management are \$67.7 billion.

Socker provided an overview of the firm structure and of the investment strategy of the small-mid cap growth fund. Various partnership levels occur within the firm, noting that analysts, as well as portfolio managers and specialists, can become partners. The strategy seeks long-term earnings, durable growth, strong management teams, a sustainable business model, and strong, solid financials while exploiting market inefficiencies. The strategy tends to provide better returns in bear markets with good quality growth companies but will tend to lag during speculative markets. Since inception, this fund has provided additional value over the benchmark of 4%. A brief review was discussed related to their sell discipline as well as the contributors and distractors for calendar year 2023 and the first two (2) months of 2024. William Blair does not take big bets on sector allocations but strives for diversification and long-term sustainable growth.