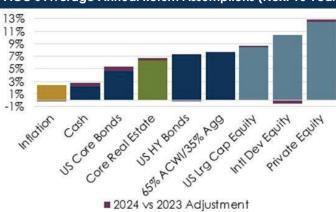

; rather they are representative of those clients that chose to participate in the study.

Market Snapshot March 31, 2024

#### **Economic Overview**

- The Federal Reserve held rates steady, as expected, with forward guidance continuing to show expectations for three rate cuts this year
- Inflation continued to moderate, albeit at a slow pace, with Core CPI's year-over-year increase falling from 3.9% to 3.8%
- Job creation exceeded expectations in February, but downward revisions to prior months saw unemployment climb from 3.7% to 3.9%

#### **Market Returns**

- Equities performed well across regions and styles
- High yields and strong economic data supported credit returns



Source: Bloomberg, ACG Research (as of 3/31/2024)

### ACG's Average Annual Return Assumptions (Next 10 Years)



#### Asset Class Valuations - Rebalancing Rationale

- Equities discounting a soft landing and easing monetary policy
- Favor core bonds (US Treasuries) over high yield
- Cash remains attractive with yields around 5%

| Asset Class     | Current<br>Valuation | Rationale                                    |
|-----------------|----------------------|----------------------------------------------|
| US Large Cap    |                      | Expensive valuations                         |
| US Small Cap    |                      | Balanced upside/downside risks               |
| Int'l Developed |                      | Fair valuations, mixed growth across regions |
| Emerging Mkt    |                      | Balanced upside/downside risks               |







### Recent Articles (click on lin