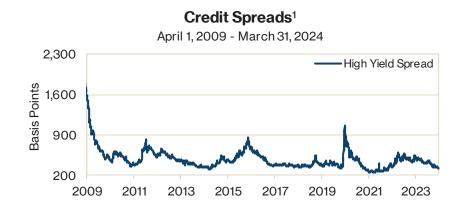

ks outperforming.
- High yield credit spreads remained below 4% (well below average).

## Q1 2024 SCV vs R2V Style Mine Performance

| Factor           | Factor<br>Active Wgt<br>(Top Half) | Relative<br>Return<br>(Top Half) | Asset<br>Allocation<br>(Top Half) |
|------------------|------------------------------------|----------------------------------|-----------------------------------|
| Return on Equity | 7.42                               | 1.08                             | 0.44                              |
| Forecast ROE     | 10.28                              | 3.59                             | 1.16                              |
| Market Beta      | -22.43                             | 0.51                             | -0.03                             |

**Style** Analytics





Past performance is no guarantee of future results. There is a risk that invested capital may be lost. Top table: Data is provided by Style Analytics Inc. Middle charts: Performance trends by beta and ROE are provided by Jefferies LLC. Bottom charts source: FactSet. ¹Credit spread is defined as the difference between the yield to maturity of the Merrill Lynch High Yield Master II Index and the yield to maturity of the 10-year U.S. Treasury Note. Index data source: London Stock Exchange Group PLC and its group undertakings (collectively, the "LSE Group."), © LSE Group. Please see appendix for the disclosure presentation.

## SCV M&A Activity



## Q12024

#### McGrath RentCorp (MGRC) - Jan 2024

- Take Out Strategic
- WillScot Mobile Mini Holdings (WSC) to acquire MGRC for \$123.00/shar