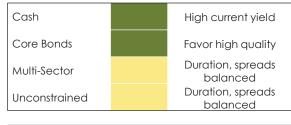

al Return Assumptions (Next 10 Years)



#### Asset Class Valuations - Rebalancing Rationale

- Equities discounting a soft landing and easing monetary policy
- Favor core bonds (US Treasuries) over high yield
- Cash remains attractive with yields around 5%

| Asset Class     | Current<br>Valuation | Rationale                                    |
|-----------------|----------------------|----------------------------------------------|
| US Large Cap    |                      | Expensive valuations                         |
| US Small Cap    |                      | Balanced upside/downside risks               |
| Int'l Developed |                      | Fair valuations, mixed growth across regions |
| Emerging Mkt    |                      | Balanced upside/downside risks               |







### Recent Articles (click on links below)

- Fiscal Policy Impact of 2024 Election (April)
- Is Cash King? (February)
- Japan Can the Recent Equity Rally Continue? (January)

#### Key Risk Factors We Are Watching

- Inflation and labor market data
- Accumulating consumer headwinds (higher rates, student loan repayments, depleted savings...)
- Fed policy mistake
- Downward revisions to corporate earnings
- Ongoing geopolitical tensions
- Weaker than expected China recovery

### Improved Breadth in US Large Cap Performance

#### % Contribution to S&P 500 Returns



■Magnificent 7 ■Everything Else

Source: Morningstar. The Magnificent 7 includes Alphabet, Amazon, Apple, Meta, Microsoft, Nvidia, and Tesla (as of 3/31/2024)



| Return Statistics (1)  | 0 Years Annualized) |