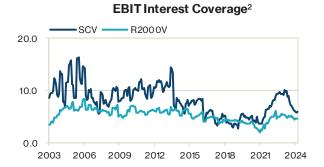

% | 8.37%<br>7.72% | 23.22%<br>22.59% | -1.37%<br>-2.05% | -3.91%<br>-4.57% | 15.45%<br>14.77% |

## SCV Valuation Metrics As of 3/31/2024



- Historically, SCV is consistently more value oriented than the Russell 2000 Value based on the strategy's primary metric, EV/EBITDA.
- SCV is less consistent based on price/earnings and price/book because the strategy only utilizes these metrics on a small percentage of investments.
- The strategy's emphasis on EV/EBITDA as a measure of value is widely supported by academic and professional studies.







## SCV Quality Metrics As of 3/31/2024



- Higher profitability, faster growth, and lower leverage are typically associated with quality.
- Historically, the SCV strategy exhibits consistently higher quality characteristics than the index.







Charts are shown beginning January 31, 2003. Information is based on a representative portfolio within the strategy. Unless otherwise noted, share-related characteristics are provided by FactSet. Portfolio and index characteristics are based on companies' most recent filings as of this report date (values for many companies may be as of the prior period). Estimates based on ordinary shares for all ADR securities held. EBIT and EBITDA exclude banks, thrifts, and insurers. Index data source: London Stock Exchange Group PLC and its group undertakings (collectively, the "LSE Group"), © LSE Group. All representative portfolio information is supplemental to the composite presentation. Please see appendix for important disclosures about representative portfolios and for the disclosure presentat