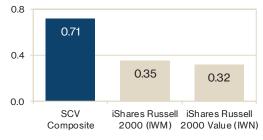

teams with varied strategies within each team. Assets under management has reflected growth for the past five (5) years straight. Current assets under management are \$67.7 billion.

Socker provided an overview of the firm structure and of the investment strategy of the small-mid cap growth fund. Various partnership levels occur within the firm, noting that analysts, as well as portfolio managers and specialists, can become partners. The strategy seeks long-term earnings, durable growth, strong management teams, a sustainable business model, and strong, solid financials while exploiting market inefficiencies. The strategy tends to provide better returns in bear markets with good quality growth companies but will tend to lag during speculative markets. Since inception, this fund has provided additional value over the benchmark of 4%. A brief review was discussed related to their sell discipline as well as the contributors and distractors for calendar year 2023 and the first two (2) months of 2024. William Blair does not take big bets on sector allocations but strives for diversification and long-term sustainable growth.