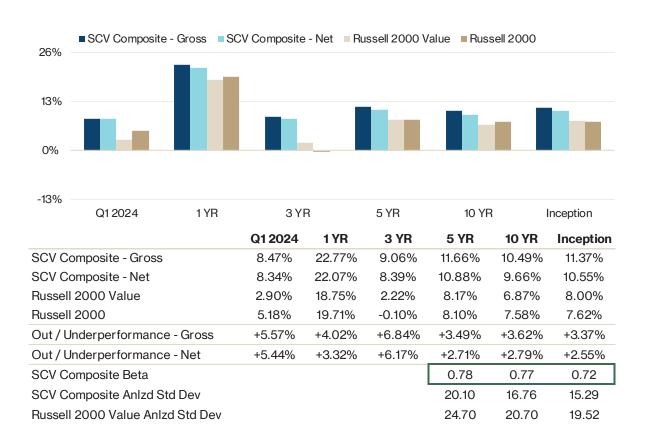

lustrative purposes only, and do not constitute investment advice or an offer to buy or sell a security. All data presented is based on the most recent information available to River Road. While all information is believed to be reliable, River Road does not warrant this information to be correct or accurate and expressly disclaims any such warranty. This information may become inaccurate before it is updated. All representative portfolio information is supplemental to the composite presentation. Please see appendix for important disclosures about representative portfolios and for the disclosure presentation.

# **Portfolio Review**

## SCV Return Summary As of 3/31/2024



 The Small Cap Value strategy is meeting or exceeding its return and volatility objectives across all time periods.







## Sortino Ratio (Trailing 5 YR)12



Past performance is no guarantee of future results. There is a risk that invested capital may be lost. Performance is shown gross and net of fees. Risk statistics are shown gross of fees. Inception date: January 1, 1998. Performance presented prior to April 1, 2005 reflects accounts managed at another entity. Ishares Russell 2000 and Russell 2000 Value ETF performance is presented gross of fees and net of withholding taxes via FactSet. FactSet adds back in ETF expenses by applying the net expense ratios per annual reports (actual fees charged) in order to calculate the gross of fee number. Current expense ratios are used in the absence of historical. 2Sortino ratio is calculated using the FTSE 3M Treasury Bill via FactSet. Index data source: Lond