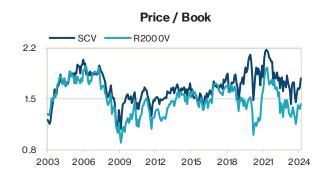

| -3.91%           | 15.45%           |
| SCV Composite - Net                          | 20.46%<br>19.46% | 22.70%<br>21.70% | -29.62%<br>-30.19% | -4.41%<br>-5.20% | 33.60%<br>32.81% | 13.49%<br>12.87% | 34.95%<br>33.81% | 36.06%<br>34.86% | 8.37%<br>7.72% | 23.22%<br>22.59% | -1.37%<br>-2.05% | -3.91%<br>-4.57% | 15.45%<br>14.77% |

## SCV Valuation Metrics As of 3/31/2024



- Historically, SCV is consistently more value oriented than the Russell 2000 Value based on the strategy's primary metric, EV/EBITDA.
- SCV is less consistent based on price/earnings and price/book because the strategy only utilizes these metrics on a small percentage of investments.
- The strategy's emphasis on EV/EBITDA as a measure of value is widely supported by academic and professional studies.







## SCV Quality Metrics As of 3/31/2024



- Higher profitability, faster growth, and lower leverage are typically associated with quality.
- Historically, the SCV strategy exhibits consistently higher quality characteristics than the index.







Charts are shown beginning January 31, 2003. Information is based on a representative portfolio within the strategy. Unless otherwise noted, share-related characteristics are provided by FactSet. Portfolio and index characteristics are based on companies' most recent filings as of this report date (values for many companies may be as of the prior period). Estimates based on ordinary shares for all ADR securities held. EBIT and EBITDA exclude banks, thrifts, and insurers. Index data source: London Stock Exchange Group PLC and its group undertaki