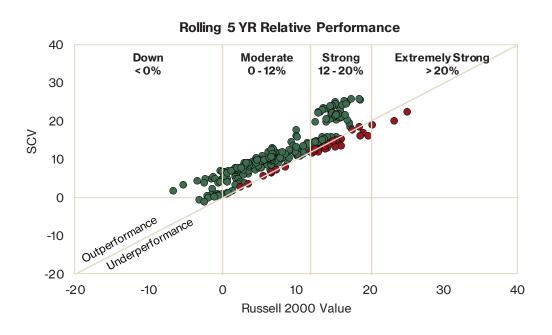

tom up; index independent
- 60 70 holdings
- No formal sector restrictions; monitor correlations
- Position ≤ 7%
- Cash < 10%</li>

## **Decision**

Team-based

## Investment oversight

- Semimonthly IOC review Performance, style and risk scorecards
- Quarterly investment team meeting
- · Periodic conviction review meeting

## Sell Discipline

"Losers make big mistakes, winners make small mistakes."

## Objective achieved

- Stock price reaches assessed value (90/100/110%)
- Holding exceeds maximum position size

#### Failure to execute

- Fundamentals turn negative
- Warning signs emerge within company/industry

## Losses develop

- Avoid averaging down once a target position is established
- Monitor position portfolio contribution to active return (PCAR) and total unrealized losses







| Market                                | Down < 0% | Moderate<br>0 - 12% | Strong<br>12 - 20% | Extremely Strong > 20% | All         |
|---------------------------------------|-----------|---------------------|--------------------|------------------------|-------------|
| SCV Average Return - Gross            | 2.27%     | 8.73%               | 17.71%             | 20.19%                 | 11.72%      |
| SCV Average Return - Net              | 1.49%     | 7.89%               | 16.85%             | 19.24%                 | 10.88%      |
| R2V Average Return                    | -1.75%    | 5.71%               | 14.72%             | 22.94%                 | 8.69%       |
| Periods of SCV Outperformance - Gross | 23 of 23  | 124 of 132          | 73 of 98           | 0 of 3