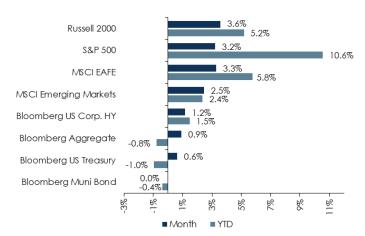

size investment consultant category. The ratings may not be representative of any one client's experience with ACG; rather they are representative of those clients that chose to participate in the study.

Market Snapshot March 31, 2024

#### **Economic Overview**

- The Federal Reserve held rates steady, as expected, with forward guidance continuing to show expectations for three rate cuts this year
- Inflation continued to moderate, albeit at a slow pace, with Core CPI's year-over-year increase falling from 3.9% to 3.8%
- Job creation exceeded expectations in February, but downward revisions to prior months saw unemployment climb from 3.7% to 3.9%

#### **Market Returns**

- Equities performed well across regions and styles
- High yields and strong economic data supported credit returns



Source: Bloomberg, ACG Research (as of 3/31/2024)

### ACG's Average Annual Return Assumptions (Next 10 Years)



#### Asset Class Valuations - Rebalancing Rationale

- Equities discounting a soft landing and easing monetary policy
- Favor core bonds (US Treasuries) over high yield
- Cash remains attractive with yields around 5%

| Asset Class     | Current<br>Valuation | Rationale                                    |
|-----------------|----------------------|----------------------------------------------|
| US Large Cap    |                      | Expensive valuations                         |
| US Small Cap    |                      | Balanced upside/downside risks               |
| Int'l Developed |                      | Fair valuations, mixed growth across regions |
| Emerging Mkt