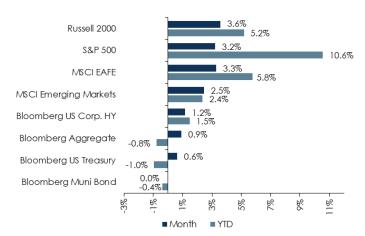

hey are representative of those clients that chose to participate in the survey. The results are not indicative of ACG's future performance. ACG does not pay to have its clients participate in the study.

Market Snapshot March 31, 2024

#### **Economic Overview**

- The Federal Reserve held rates steady, as expected, with forward guidance continuing to show expectations for three rate cuts this year
- Inflation continued to moderate, albeit at a slow pace, with Core CPI's year-over-year increase falling from 3.9% to 3.8%
- Job creation exceeded expectations in February, but downward revisions to prior months saw unemployment climb from 3.7% to 3.9%

#### **Market Returns**

- Equities performed well across regions and styles
- High yields and strong economic data supported credit returns



Source: Bloomberg, ACG Research (as of 3/31/2024)

### ACG's Average Annual Return Assumptions (Next 10 Years)



#### Asset Class Valuations - Rebalancing Rationale

- Equities discounting a soft landing and easing monetary policy
- Favor core bonds (US Treasuries) over high yield
- Cash remains attractive with yields around 5%

| Asset Class     | Current<br>Valuation | Rationale                                    |
|-----------------|----------------------|----------------------------------------------|
| US Large Cap    |                      | Expensive valuations                         |
| US Small Cap    |                      | Balanced upside/downside risks               |
| Int'l Developed |                      | Fair valuations, mixed growth across regions |
| Emerging Mkt