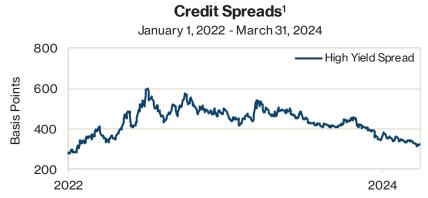

outperforming.
- High yield credit spreads remained below 4% (well below average).

## Q1 2024 SCV vs R2V Style Mine Performance

| Factor           | Factor<br>Active Wgt<br>(Top Half) | Relative<br>Return<br>(Top Half) | Asset<br>Allocation<br>(Top Half) |
|------------------|------------------------------------|----------------------------------|-----------------------------------|
| Return on Equity | 7.42                               | 1.08                             | 0.44                              |
| Forecast ROE     | 10.28                              | 3.59                             | 1.16                              |
| Market Beta      | -22.43                             | 0.51                             | -0.03                             |

**Style** Analytics





Past performance is no guarantee of future results. There is a risk that invested capital may be lost. Top table: Data is provided by Style Analytics Inc. Middle charts: Performance trends by beta and ROE are provided by Jefferies LLC. Bottom charts source: FactSet. ¹Credit spread is defined as the difference between the yield to maturity of the Merrill Lynch High Yield Master II Index and the yield to maturity of the 10-year U.S. Treasury Note. Index data source: London Stock Exchange Group PLC and its group undertakings (collectively, the "LSE Group."), © LSE Group. Please see appendix for the disclosure presentation.

## SCV M&A Activity



## Q12024

#### McGrath RentCorp (MGRC) - Jan 2024

- Take Out Strategic
- WillScot Mobile Mini Holdings (WSC) to acquire MGRC for \$123.00/share