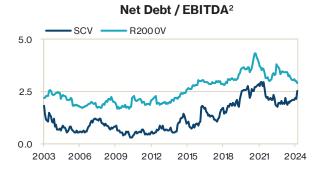

86% | 8.37%<br>7.72% | 23.22%<br>22.59% | -1.37%<br>-2.05% | -3.91%<br>-4.57% | 15.45%<br>14.77% |

## SCV Valuation Metrics As of 3/31/2024



- Historically, SCV is consistently more value oriented than the Russell 2000 Value based on the strategy's primary metric, EV/EBITDA.
- SCV is less consistent based on price/earnings and price/book because the strategy only utilizes these metrics on a small percentage of investments.
- The strategy's emphasis on EV/EBITDA as a measure of value is widely supported by academic and professional studies.







## SCV Quality Metrics As of 3/31/2024



- Higher profitability, faster growth, and lower leverage are typically associated with quality.
- Historically, the SCV strategy exhibits consistently higher quality characteristics than the index.







Charts are shown beginning January 31, 2003. Information is based on a representative portfolio within the strategy. Unless otherwise noted, share-related characteristics are provided by FactSet. Portfolio and index characteristics are based on companies' most recent filings as of this report date (values for many companies may be as of the prior period). Estimates based on ordinary shares for all ADR securities held. EBIT and EBITDA exclude banks, thrifts, and insurers. Index data source: London Stock Exchange Group PLC and its group undertakings (collectively, the "LSE Group"), © LSE Group. All representative portfolio information is supplemental to the composite presentation. Please see appendix for important disclosures about representative portfolios and for the disclosure present