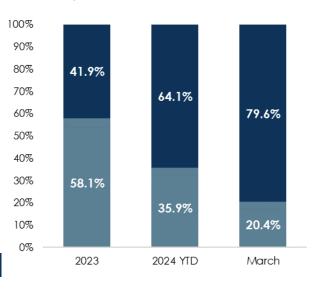

### B. ACG: Update and Education on Real Estate Opportunity Set

Moore provided an update on the Real Estate liquidation of the two (2) JPMorgan funds, providing an anticipated redemption schedule that will take numerous quarters through calendar year 2025. As such, Moore reminded Trustees that we are still invested in real estate. ACG continues on-going discussions with JPMorgan about the strategies and proposed changes as well as management of the large exit queue that is evolving. JPMorgan real estate presentation has been moved up in rotation to the June Board meeting.

Moore then discussed a sample of two new managers each for a core fund and a value added fund, purely as examples of the real estate opportunity set. If a search is deemed necessary, discussion will most likely begin during the August Investment Committee.