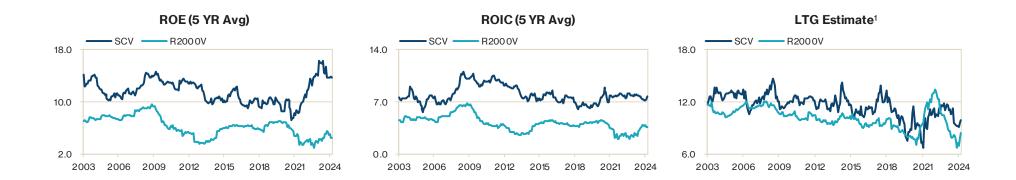

4.86% | 8.37%<br>7.72% | 23.22%<br>22.59% | -1.37%<br>-2.05% | -3.91%<br>-4.57% | 15.45%<br>14.77% |

## SCV Valuation Metrics As of 3/31/2024



- Historically, SCV is consistently more value oriented than the Russell 2000 Value based on the strategy's primary metric, EV/EBITDA.
- SCV is less consistent based on price/earnings and price/book because the strategy only utilizes these metrics on a small percentage of investments.
- The strategy's emphasis on EV/EBITDA as a measure of value is widely supported by academic and professional studies.







## SCV Quality Metrics As of 3/31/2024



- Higher profitability, faster growth, and lower leverage are typically associated with quality.
- Historically, the SCV strategy exhibits consistently higher quality characteristics than the index.







Charts are shown beginning January 31, 2003. Information is based on a representative portfolio within the strategy. Unless otherwise noted, share-related characteristics are provided by FactSet. Portfolio and index characteristics are based on companies' most recent filings as of this report date (values for many companies may be as of the prior period). Estimates based on ordinary shares for all ADR securities held. EBIT and EBITDA exclude banks, thrifts, and insurers. Index data source: London Stock Exchange Group PLC and its group undertakings (collectively, the "LSE Group"), © LSE Group. All representative portfolio information is supplemental to the composite presentation. Please see appendix for important disclosures about representative portfolios and for the disclosure prese