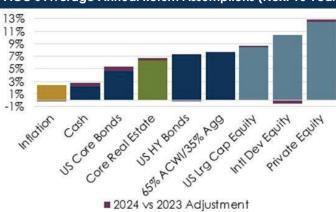

## A. ACG: Review and Discussion of Monthly ASAP Reports

Moore briefly reviewed the Market Snapshot noting that ACG still sees sign for continued growth in 2024. However, they are continuing to watch inflation, the labor markets, and Fed policy as well as geopolitical activity.

The DB portfolio is at \$734 million and continues to outperform the policy index on a 10-year annualized return basis. Over and underweight target allocations were discussed, active managers doing well in 2024 in comparison to 2023, the non-U.S. equity allocation is adding good value for the year, Private Equity funding is in infancy, and Berkshire documents are in review. Fixed Income managers are of no concern and are performing as expected. The Real Estate allocation will be discussed during the next agenda item. A due diligence visit will be made to Clarion Lion in April in conjunction with the TEXPERS conference.